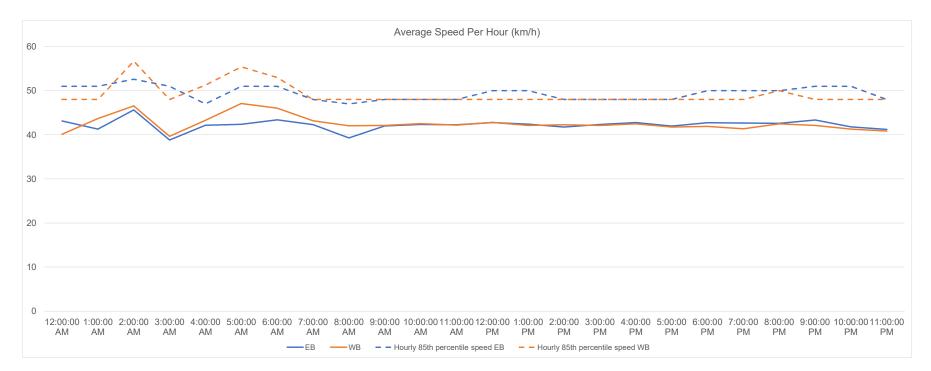

#### Vehicle Speed Summary

Station ID:M0005-04Location:BURNSIDE RD WDates:2023-02-25to

| Bin Number    |      | 2     | 3     | 4     | 5     | 6     | 7     | 8     | 9     | 10    | 11    | 12    | 13    | 14      |
|---------------|------|-------|-------|-------|-------|-------|-------|-------|-------|-------|-------|-------|-------|---------|
| Bin Speeds    | 1-20 | 21-25 | 26-30 | 31-35 | 36-40 | 41-45 | 46-50 | 51-55 | 56-60 | 61-65 | 66-70 | 71-80 | 81-90 | 91-9999 |
| Count Total   | 249  | 775   | 1473  | 2531  | 6641  | 7352  | 6951  | 2172  | 591   | 112   | 24    | 8     | 0     | 0       |
| Percent Total | 1%   | 3%    | 5%    | 9%    | 23%   | 25%   | 24%   | 8%    | 2%    | 0%    | 0%    | 0%    | 0%    | 0%      |

2023-03-03

between WILKINSON RD AND HELMCKEN RD

| Movements | Average Speed | 85th Percentile Speed | 95th Percentile Speed |  |  |
|-----------|---------------|-----------------------|-----------------------|--|--|
| EB        | 42 km/h       | 48 km/h               | 53 km/h               |  |  |
| WB        | 42 km/h       | 48 km/h               | 53 km/h               |  |  |
| Combined  | 42 km/h       | 48 km/h               | 53 km/h               |  |  |